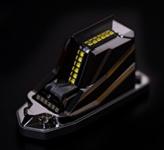

# CHRONOS

### 8 MODES & USB POWER

- Compatible With Apple, Android, and Other USB Devices
- External Lighting Control & Built-in Photocell
- Compact, 2-inch Size Fits Standard Panel Cutout
- Self-Protecting From Short Circuit, Power Surges, and Over-current Potential
- Internal, Field Replaceable Battery Maintains Time and Flight Timer Memory Without Aircraft Power