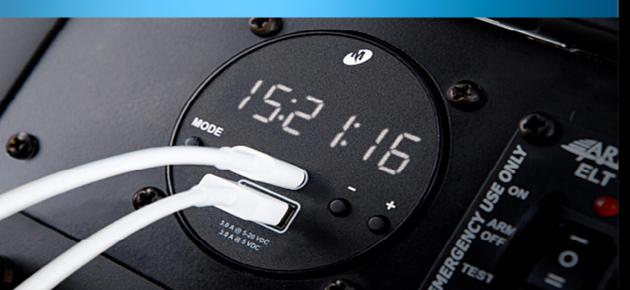

# CHRONOS

### 8 MODES & USB POWER

- Compatible With Apple, Android, and Other USB Devices
- External Lighting Control & Built-in Photocell
- Compact, 2-inch Size Fits Standard Panel Cutout
- Self-Protecting From Short Circuit, Power Surges, and Over-current Potential
- Internal, Field Replaceable Battery Maintains Time and Flight Timer Memory Without Aircraft Power