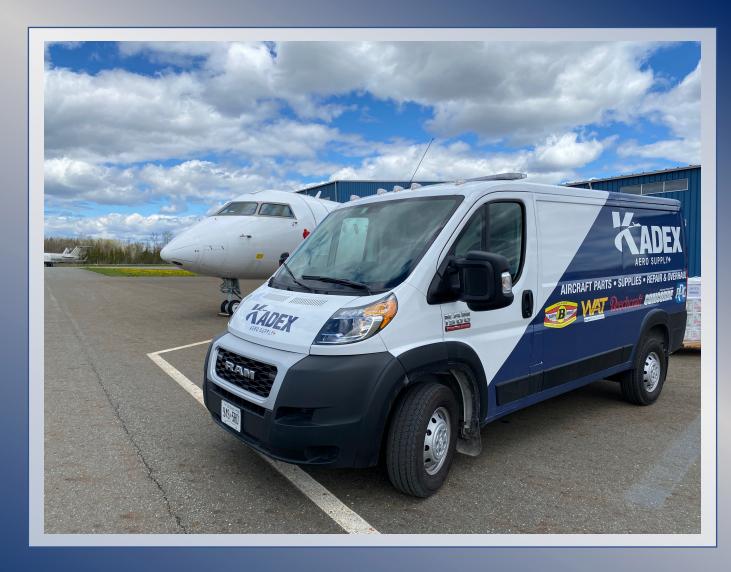

xi Lights, Anti Collision Beacons, Wingtip, Tail Lights, Upper/ Lower Beacons, Interior, and much more!





ORION 660 SERIES



INTERIOR CABIN LIGHT







POSITION/ ANTI-COLLLISON LIGHT



PAR 36 LANDING & TAXI LIGHTS



PAR 46 PRO LED LANDING & TAXI LIGHT

#### **AIRCRAFT TIRES & TUBES**





#### REPAIR & OVERHAUL SERVICES

KADEX offers an extensive list of capabilities for hundreds of different aircraft components on multiple airframes and platforms. KADEX can make your component repair or overhaul easy, fast, and economical.



**EXHAUST REPAIR** 



**WINDSHIELDS** 



LANDING GEAR



INSTRUMENTS & GAUGES



BRAKES



**ENGINE ACCESSORIES** 



WHEELS



**FUEL PUMP** 



**ENGINE ISOLATOR** 



**OXYGEN** 

# Delivery Services

Available in Calgary, Toronto, and surrounding areas