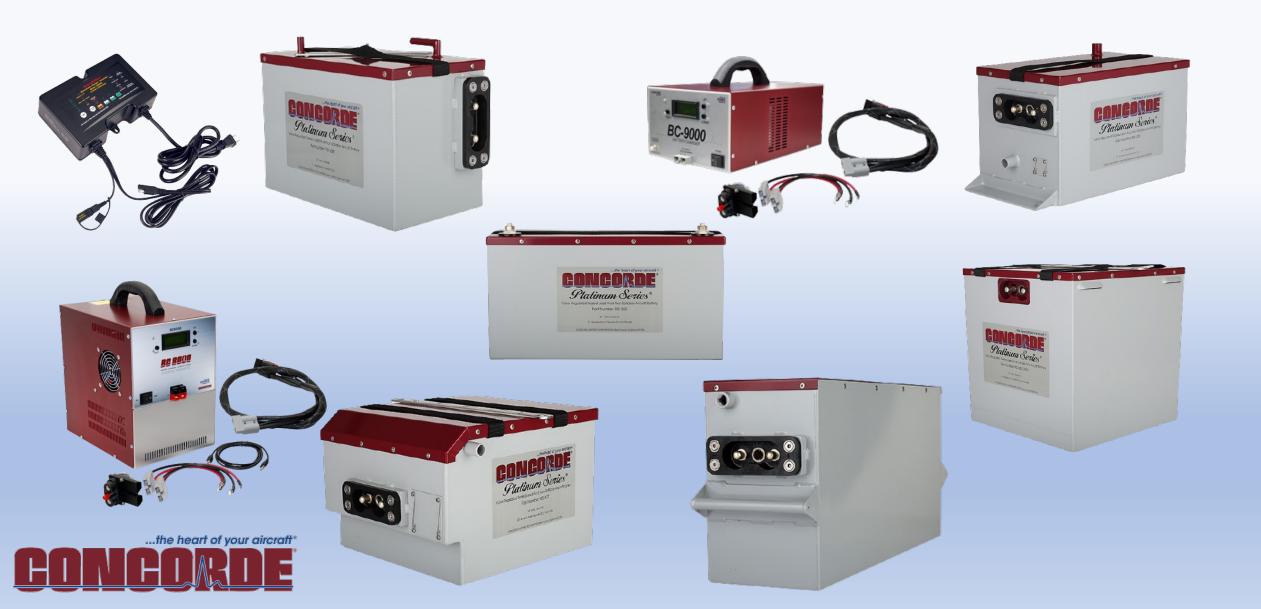

# PARTS. SUPPLIES. REPAIR & OVERHAUL.

## PARTS. SUPPLIES. REPAIR & OVERHAUL.

KADEX distributes over 100 different manufacturers and stocks an inventory of over 100,000 parts at 3 strategically placed shipping locations in Canada





















































































REPAIR/OVERHAUL



# CHRONOS







### 8 MODES & USB POWER

- Compatible With Apple, Android, and Other USB Devices
- External Lighting Control & Built-in Photocell
- Compact, 2-inch Size Fits Standard Panel Cutout
- Self-Protecting From Short Circuit, Power Surges, and Over-current Potential
- Internal, Field Replaceable Battery Maintains Time and Flight Timer Memory Without Aircraft Power

#### FAA PMA Approved Aircraft Batteries | Battery Chargers



# THE LED UPGRADE EXPERTS



KADEX is your go to distributor for all aviation lighting needs from Whelen Aerospace Technologies.

We offer suitable upgrades for a variety of aircrafts such as Landing & Taxi Lights, Anti Collision Beacons, Wingtip, Tail Lights, Upper/ Lower Beacons, Interior, and much more!





ORION 660 SERIES



INTERIOR CABIN LIGHT







POSITION/ ANTI-COLLLISON LIGHT



PAR 36 LANDING & TAXI LIGHTS



PAR 46 PRO LED LANDING & TAXI LIGHT

#### **AIRCRAFT TIRES & TUBES**





#### REPAIR & OVERHAUL SERVICES

KADEX offers an extensive list of capabilities for hundreds of different aircraft components on multiple airframes and platforms. KADEX can make your component repair or overhaul easy, fast, and economical.



**EXHAUST REPAIR** 



**WINDSHIELDS** 



LANDING GEA