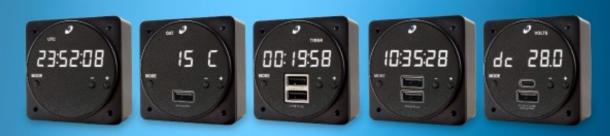

# CHRONOS

### 8 MODES & USB POWER

- Compatible With Apple, Android, and Other USB Devices
- External Lighting Control & Built-in Photocell
- Compact, 2-inch Size Fits Standard Panel Cutout
- Self-Protecting From Short Circuit, Power Surges, and Over-current Potential
- Internal, Field Replaceable Battery Maintains Time and Flight Timer Memory Without Aircraft Power